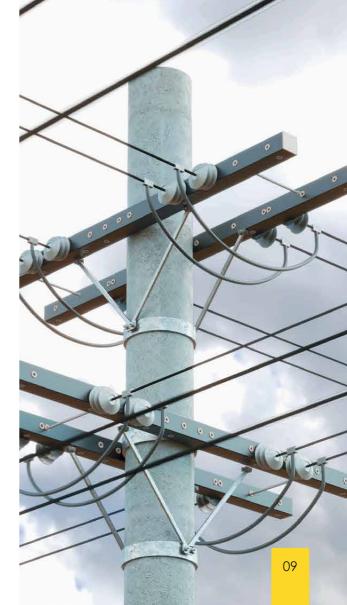

### **FRP Crossarms**

FRP crossarms to manage transmission and distribution systems, designed for strength and resilience, these components are essential in supporting overhead electrical lines while providing a lightweight and durable alternative. Crossarms are engineered to withstand harsh environmental conditions, including extreme temperatures, humidity, and corrosive elements; offers excellent resistance to degradation, ensuring a longer lifespan. This durability translates into reduced maintenance costs and fewer replacements over time, making FRP crossarms a cost-effective solution for utility companies.