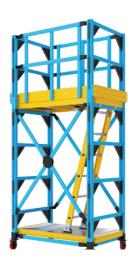

# Modular scaffolding

Modular scaffolding is ideal for working at heights, where versatility is as important as safety. They are made of Fiber Reinforced Plastic (FRP), a composite material with multiple advantages: it is non-conductive, lightweight, has high mechanical strength, and is not affected by corrosion.