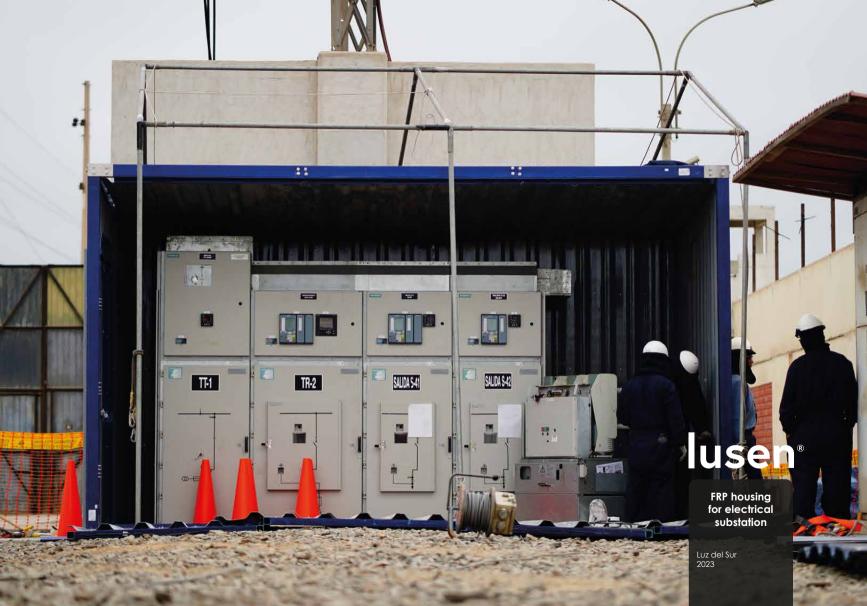

### **Customized FRP structures**

Fiber Reinforced Polymer (FRP) structures that are customized to meet specific project requirements offer unparalleled versatility and performance. With the ability to design elements that meet unique dimensions, load requirements, and environmental challenges, these structures provide solutions that traditional materials often cannot. Their lightweight nature facilitates easier transportation and installation, while their inherent corrosion resistance ensures durability in harsh conditions.