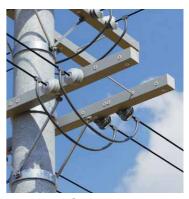

### **FRP Crossarms**

FRP crossarms to manage transmission and distribution systems, designed for strength and resilience, these components are essential in supporting overhead electrical lines while providing a lightweight and durable alternative. Crossarms are engineered to withstand harsh environmental conditions, including extreme temperatures, humidity, and corrosive elements; offers excellent resistance to degradation, ensuring a longer lifespan. This durability translates into reduced maintenance costs and fewer replacements over time, making FRP crossarms a cost-effective solution for utility companies.