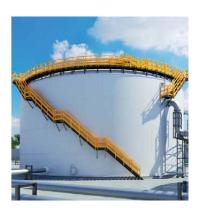

## Industrial staircase system

We manufacture stair systems for practically any environment, from office spaces to manufacturing facilities, using fiberglass reinforced plastic (FRP). This material is highly suitable for hostile environments, as it withstands exposure to chemicals, corrosive agents, and electrical hazards. Whether you need a specific stair layout with multiple landings, U-turn stairs, or a custom Rise/Run, we can accommodate these unique designs to meet your requirements.

Spiral staircases for storage tanks

Stairs platforms & Stairs towers