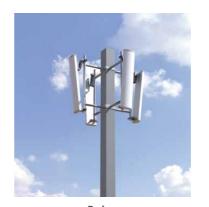

### **Poles**

Ornamental and light poles made from fiberglass reinforced plastic (FRP) combine visual attractiveness with outstanding durability. Suitable for various uses, these poles beautify urban environments, parks, and commercial areas with their stylish designs while delivering dependable lighting solutions.

FRP poles are resistant to degradation from harsh environmental factors, making them an excellent option for outdoor use. This durability minimizes maintenance expenses and guarantees that the poles stay both aesthetically pleasing and functional for many years.