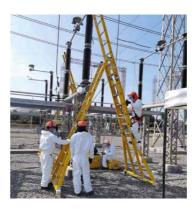

# Portable fiberglass ladders

Portable ladders made of fiberglass are designed according to the American standard ANSI A14.5, they are intended to be used in industrial and commercial environments where electrical safety is required with a light and resistant ladder that can withstand adverse environmental conditions. Dielectric product, easy to handle. Ladders from 2 steps to 54 steps.