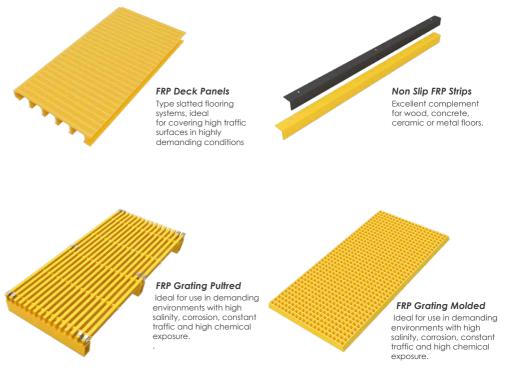

## **Industrial floor systems**

FRP industrial floor systems are designed to withstand heavy loads while offering excellent resistance to corrosion and chemicals, making it suitable for environments such as chemical plants, wastewater treatment facilities, and manufacturing plants.

These systems are including grating, decks, and non-slip strips, are transforming the landscape of industrial facilities.