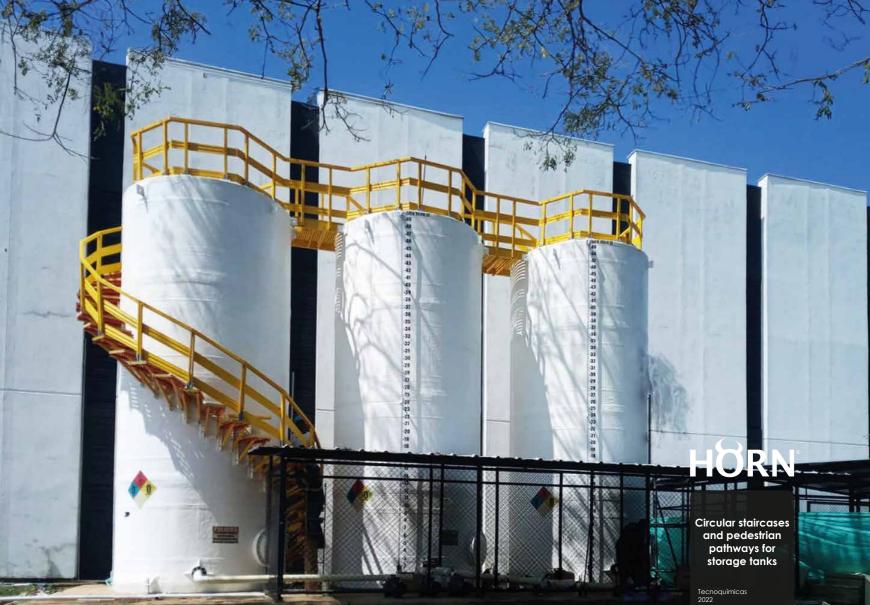

## Industrial staircase system

We manufacture stair systems for practically any environment, from office spaces to manufacturing facilities, using fiberglass reinforced plastic (FRP). This material is highly suitable for hostile environments, as it withstands exposure to chemicals, corrosive agents, and electrical hazards. Whether you need a specific stair layout with multiple landings, U-turn stairs, or a custom Rise/Run, we can accommodate these unique designs to meet your requirements.

Spiral staircases for storage tanks

Stairs platforms & Stairs towers