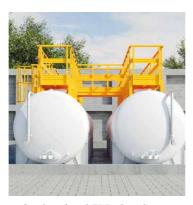

# Modular scaffolding

Modular scaffolding is ideal for working at heights, where versatility is as important as safety. They are made of Fiber Reinforced Plastic (FRP), a composite material with multiple advantages: it is non-conductive, lightweight, has high mechanical strength, and is not affected by corrosion.