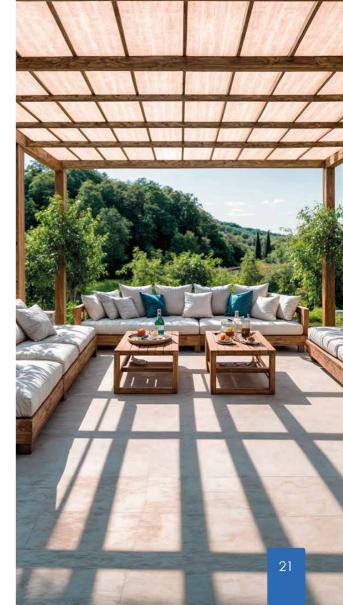

### **lusentextures**

Textured fiberglass roofing sheets with natural fabrics within. High durability and low maintenance are the perfect solution for roofs and pergolas covering, terraces, patios, or any other architectural space where aesthetics are as important as natural lighting.