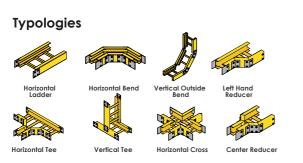

## Cable tray

Fiberglass cable trays are engineered to meet internationally recognized standards and specific project requirements. They come in different kinds of resin and shapes to handle tough environments. Lightweight yet durable, fiberglass trays offer numerous advantages over galvanized or stainless steel, including corrosion resistance. These trays are the best choice for tough and corrosive environments because they meet very high quality standards and have experts in composites.

### Certified by

Certified by RETIE Article 20, numeral 20.3 CABLE TRAYS and UL 568:2019 standard.