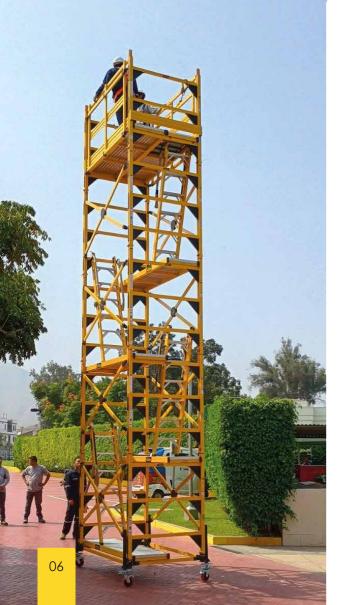

# Modular scaffolding

Modular scaffolding is ideal for working at heights, where versatility is as important as safety. They are made of Fiber Reinforced Plastic (FRP), a composite material with multiple advantages: it is non-conductive, lightweight, has high mechanical strength, and is not affected by corrosion.