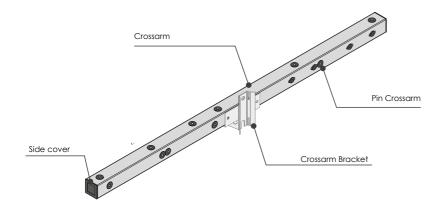

### **FRP Crossarms**

FRP crossarms to manage transmission and distribution systems, designed for strength and resilience, these components are essential in supporting overhead electrical lines while providing a lightweight and durable alternative. Crossarms are engineered to withstand harsh environmental conditions, including extreme temperatures, humidity, and corrosive elements; offers excellent resistance to degradation, ensuring a longer lifespan. This durability translates into reduced maintenance costs and fewer replacements over time, making FRP crossarms a cost-effective solution for utility companies.