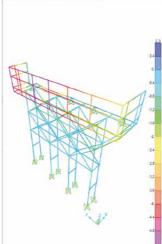

#### Structural analysis design

Analysis of the structures that ensures their safety and strength against the loads and stresses to which they are subjected.