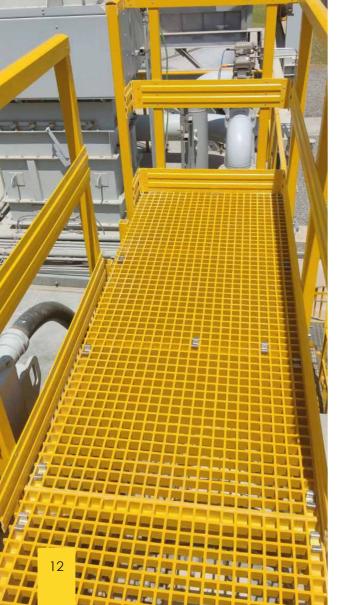

## **Industrial floor systems**

FRP industrial floor systems are designed to withstand heavy loads while offering excellent resistance to corrosion and chemicals, making it suitable for environments such as chemical plants, wastewater treatment facilities, and manufacturing plants.

These systems are including grating, decks, and non-slip strips, are transforming the landscape of industrial facilities.