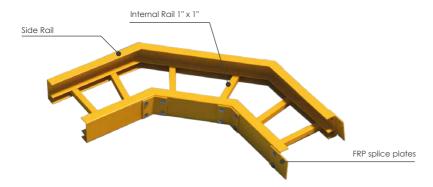

## Cable tray

Fiberglass cable trays are engineered to meet internationally recognized standards and specific project requirements. They come in different kinds of resin and shapes to handle tough environments. Lightweight yet durable, fiberglass trays offer numerous advantages over galvanized or stainless steel, including corrosion resistance. These trays are the best choice for tough and corrosive environments because they meet very high quality standards and have experts in composites.

### Certified by

Certified by RETIE Article 20, numeral 20.3 CABLE TRAYS and UL 568:2019 standard.