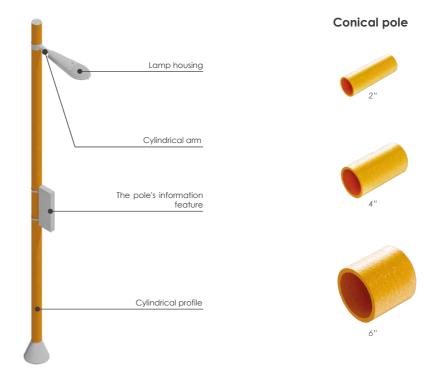

### **Poles**

Ornamental and light poles made from fiberglass reinforced plastic (FRP) combine visual attractiveness with outstanding durability. Suitable for various uses, these poles beautify urban environments, parks, and commercial areas with their stylish designs while delivering dependable lighting solutions.

FRP poles are resistant to degradation from harsh environmental factors, making them an excellent option for outdoor use. This durability minimizes maintenance expenses and guarantees that the poles stay both aesthetically pleasing and functional for many years.