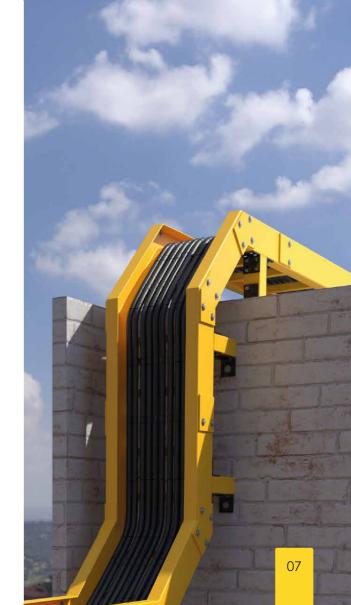

## Cable tray

Fiberglass cable trays are engineered to meet internationally recognized standards and specific project requirements. They come in different kinds of resin and shapes to handle tough environments. Lightweight yet durable, fiberglass trays offer numerous advantages over galvanized or stainless steel, including corrosion resistance. These trays are the best choice for tough and corrosive environments because they meet very high quality standards and have experts in composites.

### Certified by

Certified by RETIE Article 20, numeral 20.3 CABLE TRAYS and UL 568:2019 standard.