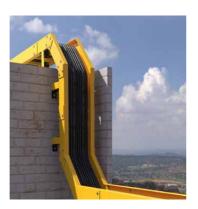

### **Customized FRP structures**

Fiber Reinforced Polymer (FRP) structures that are customized to meet specific project requirements offer unparalleled versatility and performance. With the ability to design elements that meet unique dimensions, load requirements, and environmental challenges, these structures provide solutions that traditional materials often cannot. Their lightweight nature facilitates easier transportation and installation, while their inherent corrosion resistance ensures durability in harsh conditions.

#### Conceptualizing and designing

Custom designs will be tailored to the client's needs and the location where they will be installed.

#### Structural analysis design

Analysis of the structures that ensures their safety and strength against the loads and stresses to which they are subjected.

#### Modular construction

Manufacturing of structures as modular systems for easy installation and transport.