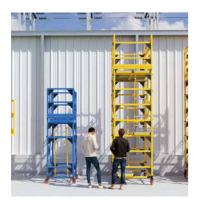

# Portable fiberglass ladders

Portable ladders made of fiberglass are designed according to the American standard ANSI A14.5, they are intended to be used in industrial and commercial environments where electrical safety is required with a light and resistant ladder that can withstand adverse environmental conditions. Dielectric product, easy to handle. Ladders from 2 steps to 54 steps.

## Industrial staircase system

We manufacture stair systems for practically any environment, from office spaces to manufacturing facilities, using fiberglass reinforced plastic (FRP). This material is highly suitable for hostile environments, as it withstands exposure to chemicals, corrosive agents, and electrical hazards. Whether you need a specific stair layout with multiple landings, U-turn stairs, or a custom Rise/Run, we can accommodate these unique designs to meet your requirements.