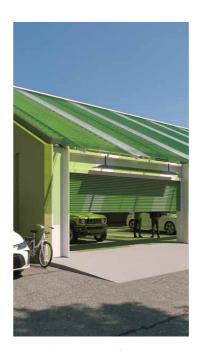

### Block-out roofing sheets | **Solid** USEN

Block-out roofing sheets made of fiberglass reinforced plastic (FRP), designed with a smooth and uniform exterior finish, allowing them to reflect a high percentage of light and solar energy, reducing heat buildup in the interior space.