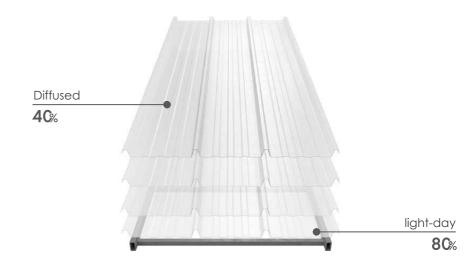

### **Tras** USEN | Fiberglass Translucent roofing sheets

Translucent roofing sheets made of fiberglass reinforced plastic (FRP) are the perfect solution for demanding environments, offering low maintenance and excellent weather resistance.

### Size

1,83- 2,44 - 3,05 - 3,66

Dimensions in meters; If you need further assistance, let know us!