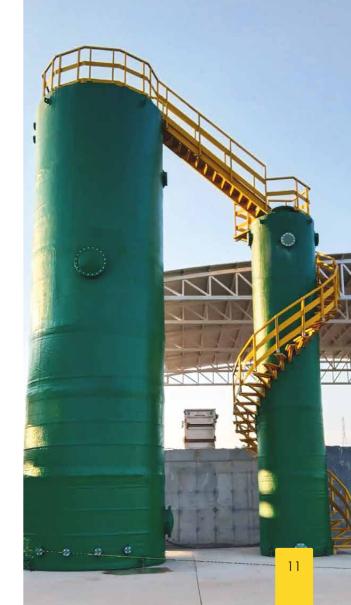

## Industrial staircase system

We manufacture stair systems for practically any environment, from office spaces to manufacturing facilities, using fiberglass reinforced plastic (FRP). This material is highly suitable for hostile environments, as it withstands exposure to chemicals, corrosive agents, and electrical hazards. Whether you need a specific stair layout with multiple landings, U-turn stairs, or a custom Rise/Run, we can accommodate these unique designs to meet your requirements.

Spiral staircases for storage tanks

Stairs platforms & Stairs towers