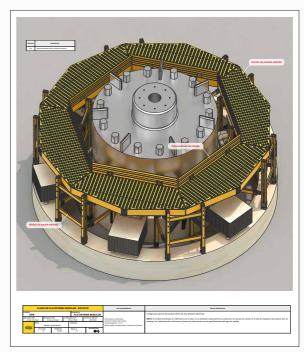

### **Customized FRP structures**

Fiber Reinforced Polymer (FRP) structures that are customized to meet specific project requirements offer unparalleled versatility and performance. With the ability to design elements that meet unique dimensions, load requirements, and environmental challenges, these structures provide solutions that traditional materials often cannot. Their lightweight nature facilitates easier transportation and installation, while their inherent corrosion resistance ensures durability in harsh conditions.

#### Modular construction

Manufacturing of structures as modular systems for easy installation and transport.