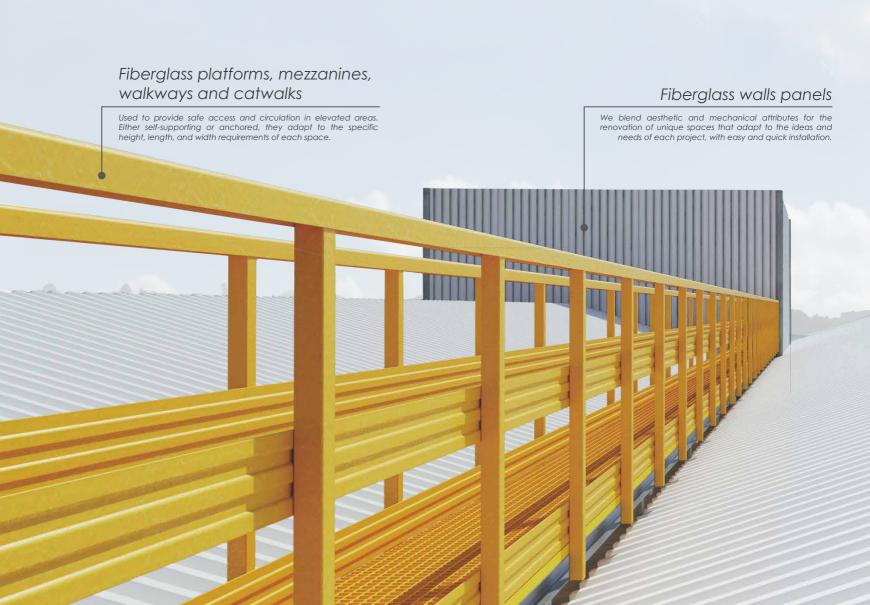

### **Customized FRP structures**

Fiber Reinforced Polymer (FRP) structures that are customized to meet specific project requirements offer unparalleled versatility and performance. With the ability to design elements that meet unique dimensions, load requirements, and environmental challenges, these structures provide solutions that traditional materials often cannot. Their lightweight nature facilitates easier transportation and installation, while their inherent corrosion resistance ensures durability in harsh conditions.

#### Conceptualizing and designing

Custom designs will be tailored to the client's needs and the location where they will be installed.

#### Structural analysis design

Analysis of the structures that ensures their safety and strength against the loads and stresses to which they are subjected.

#### Modular construction

Manufacturing of structures as modular systems for easy installation and transport.