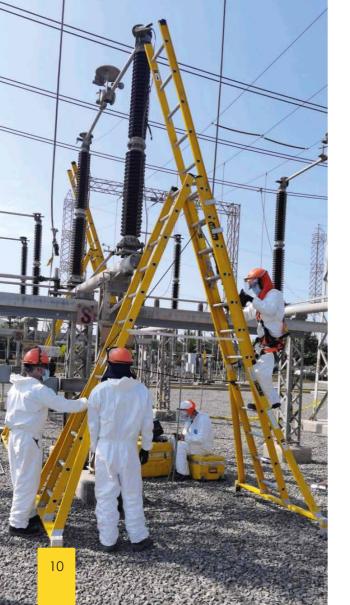

# Portable fiberglass ladders

Portable ladders made of fiberglass are designed according to the American standard ANSI A14.5, they are intended to be used in industrial and commercial environments where electrical safety is required with a light and resistant ladder that can withstand adverse environmental conditions. Dielectric product, easy to handle. Ladders from 2 steps to 54 steps.