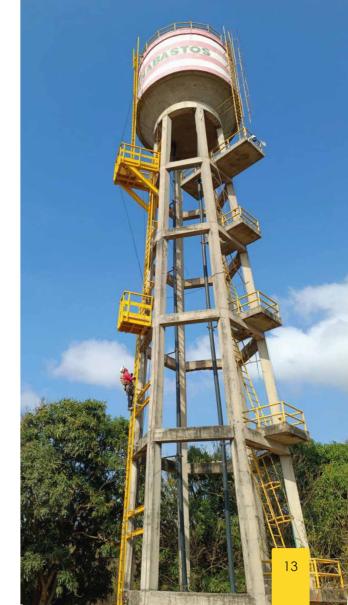

# Portable fiberglass ladders

Portable ladders made of fiberglass are designed according to the American standard ANSI A14.5, they are intended to be used in industrial and commercial environments where electrical safety is required with a light and resistant ladder that can withstand adverse environmental conditions. Dielectric product, easy to handle. Ladders from 2 steps to 54 steps.

## Industrial staircase system

We manufacture stair systems for practically any environment, from office spaces to manufacturing facilities, using fiberglass reinforced plastic (FRP). This material is highly suitable for hostile environments, as it withstands exposure to chemicals, corrosive agents, and electrical hazards. Whether you need a specific stair layout with multiple landings, U-turn stairs, or a custom Rise/Run, we can accommodate these unique designs to meet your requirements.

Spiral staircases for storage tanks

Stairs platforms & Stairs towers