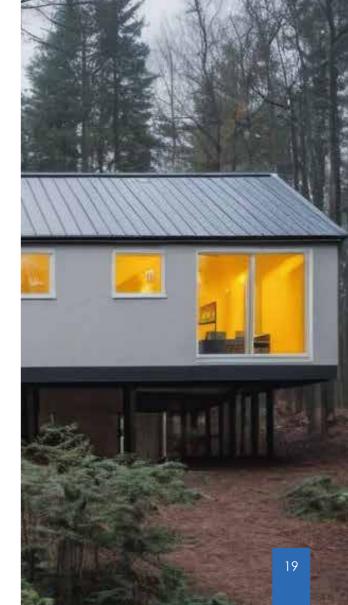

### **Customized FRP structures**

Fiber Reinforced Polymer (FRP) structures that are customized to meet specific project requirements offer unparalleled versatility and performance. With the ability to design elements that meet unique dimensions, load requirements, and environmental challenges, these structures provide solutions that traditional materials often cannot. Their lightweight nature facilitates easier transportation and installation, while their inherent corrosion resistance ensures durability in harsh conditions.

#### Conceptualizing and designing

Custom designs will be tailored to the client's needs and the location where they will be installed.