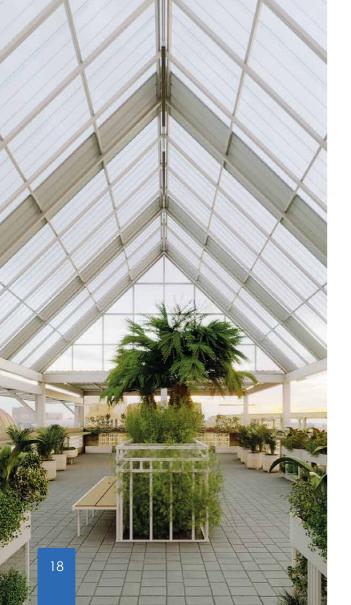

### **Tras** USEN | Fiberglass Translucent roofing sheets

Translucent roofing sheets made of fiberglass reinforced plastic (FRP) are the perfect solution for demanding environments, offering low maintenance and excellent weather resistance.