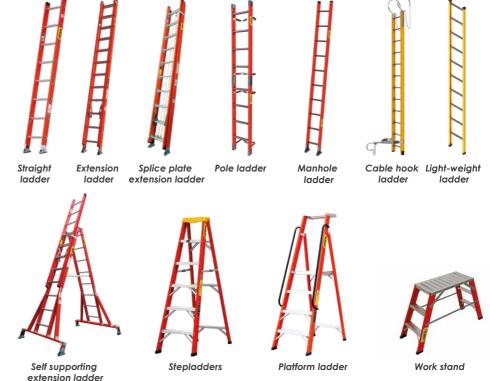

# Portable fiberglass ladders

Portable ladders made of fiberglass are designed according to the American standard ANSI A14.5, they are intended to be used in industrial and commercial environments where electrical safety is required with a light and resistant ladder that can withstand adverse environmental conditions. Dielectric product, easy to handle. Ladders from 2 steps to 54 steps.