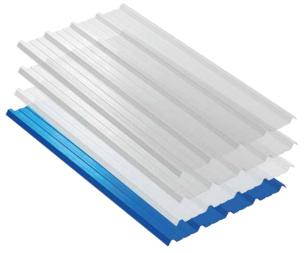

### Block-out roofing sheets | **Solid** USEN

Block-out roofing sheets made of fiberglass reinforced plastic (FRP), designed with a smooth and uniform exterior finish, allowing them to reflect a high percentage of light and solar energy, reducing heat buildup in the interior space.