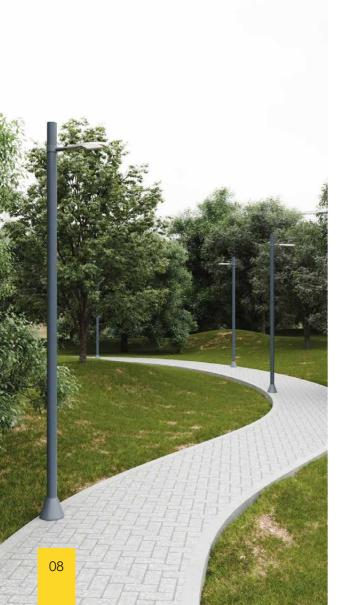

### **Poles**

Ornamental and light poles made from fiberglass reinforced plastic (FRP) combine visual attractiveness with outstanding durability. Suitable for various uses, these poles beautify urban environments, parks, and commercial areas with their stylish designs while delivering dependable lighting solutions.

FRP poles are resistant to degradation from harsh environmental factors, making them an excellent option for outdoor use. This durability minimizes maintenance expenses and guarantees that the poles stay both aesthetically pleasing and functional for many years.