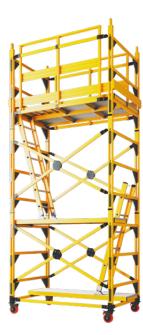

# Modular scaffolding

Modular scaffolding is ideal for working at heights, where versatility is as important as safety. They are made of Fiber Reinforced Plastic (FRP), a composite material with multiple advantages: it is non-conductive, lightweight, has high mechanical strength, and is not affected by corrosion.