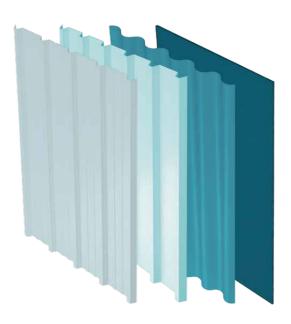

# Colored Fiberglass Translucent roofing sheets

Translucent-colored fiberglass roofing sheets: Take advantage of natural lighting to illuminate your spaces with style and durability. Ideal for roofing, envelopes, and enclosures of living, commercial, and institutional projects. Discover our wide range of colors and customize your project.

### Colors

Gree

Gray

Red